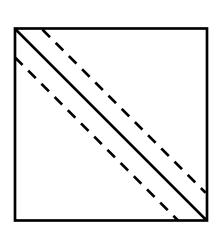

## **Directions:**

Stitch half square triangles by marking block from corner to corner and stitch 1/4" from line. Cut on line and press to dark side. (see below)

Trim to 1 1/2" square. Place all pieces as outlined in photo and stitch together at 1/4". Press as you go and nest seams together.