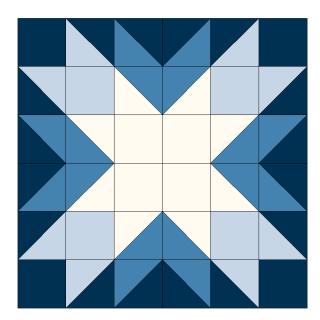

## **Supplies Needed:**

White fabric cut to:  $4-1\ 1/2"$  squares and 4-2" squares Light Blue fabric cut to:  $4-1\ 1/2"$  squares and 4-2" squares

Medium Blue fabric cut to: 8-2" squares

Dark Blue fabric cut to: 4–1 1/2" squares and 8–2" squares

## **Directions:**

Stitch half square triangles by marking block from corner to corner and stitch 1/4" from line. Cut on line and press to dark side. (see below)

Trim to 1 1/2" square. Place all pieces as outlined in photo and stitch together at 1/4". Press as you go and nest seams together.