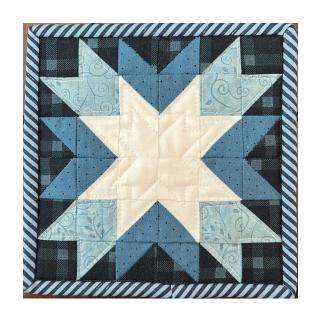

## **Snowflake Mini Quilt**

This is full of fun little squares put together to create a beautiful snowflake!

All seams are 1/4"

Finished size is 6"

## **Directions:**

Stitch half square triangles by marking block from corner to corner and stitch 1/4" from line. Cut on line and press to dark side. (see below)

Trim to 1 1/2" square. Place all pieces as outlined in photo and stitch together at 1/4". Press as you go and nest seams together.